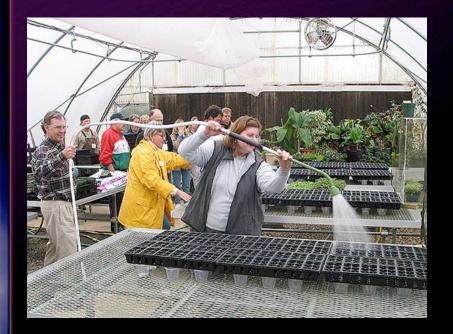

# Hands-On Lab Exercises

Students Grow Poinsettias/ PansiesWatering/Fertilization Techniques StressedPlanting Bulbs for ForcingDemonstration EvaluationsPhytochrome ManagementGreenhouse SanitationFollow Crop Videos